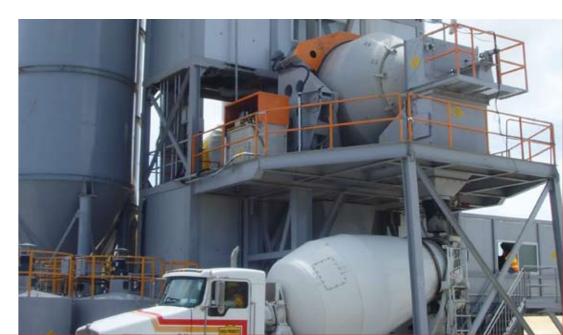

| MODEL      | CAPACITY             | MIXER CAPACITY           |
|------------|----------------------|--------------------------|
| DMBP-MB60  | 60M <sup>3</sup> /H  | 1.0M <sup>3</sup> /Batch |
| DMBP-MB90  | 90M <sup>3</sup> /H  | 1.5M <sup>3</sup> /Batch |
| DMBP-MB120 | 120M <sup>3</sup> /H | 2.0M <sup>3</sup> /Batch |