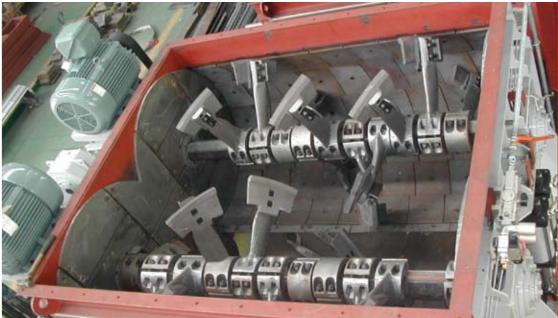

If there is a road, we can suggest to you the most suitable plant on site.

Concrete Batching Plant, DMBP is equipped with a high performance mixer developed by DMI R&D team, and has cutting-edge technology for manufacturing high-strength concrete and other special concretes.

# **DMBP-ST** Series

1. Standard & Custom-made design model which will fulfill the best arrangement

- 2. Various optional specification for user's demand
- 3. Easy installation of additional part for producing special concrete
- 4. Centralized electric device and Monitoring system
- 5. Computer control system with Internet remote A/S function