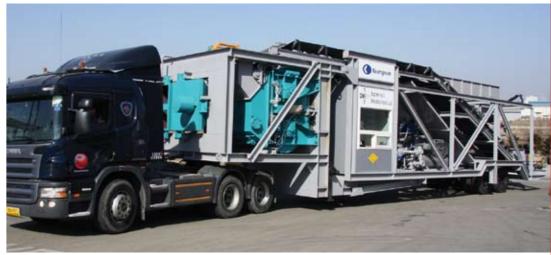

| MODEL      | CAPACITY             | MIXER CAPACITY           |
|------------|----------------------|--------------------------|
| DMBP-MB60  | 60M <sup>3</sup> /H  | 1.0M <sup>3</sup> /Batch |
| DMBP-MB90  | 90M <sup>3</sup> /H  | 1.5M <sup>3</sup> /Batch |
| DMBP-MB120 | 120M <sup>3</sup> /H | 2.0M <sup>3</sup> /Batch |