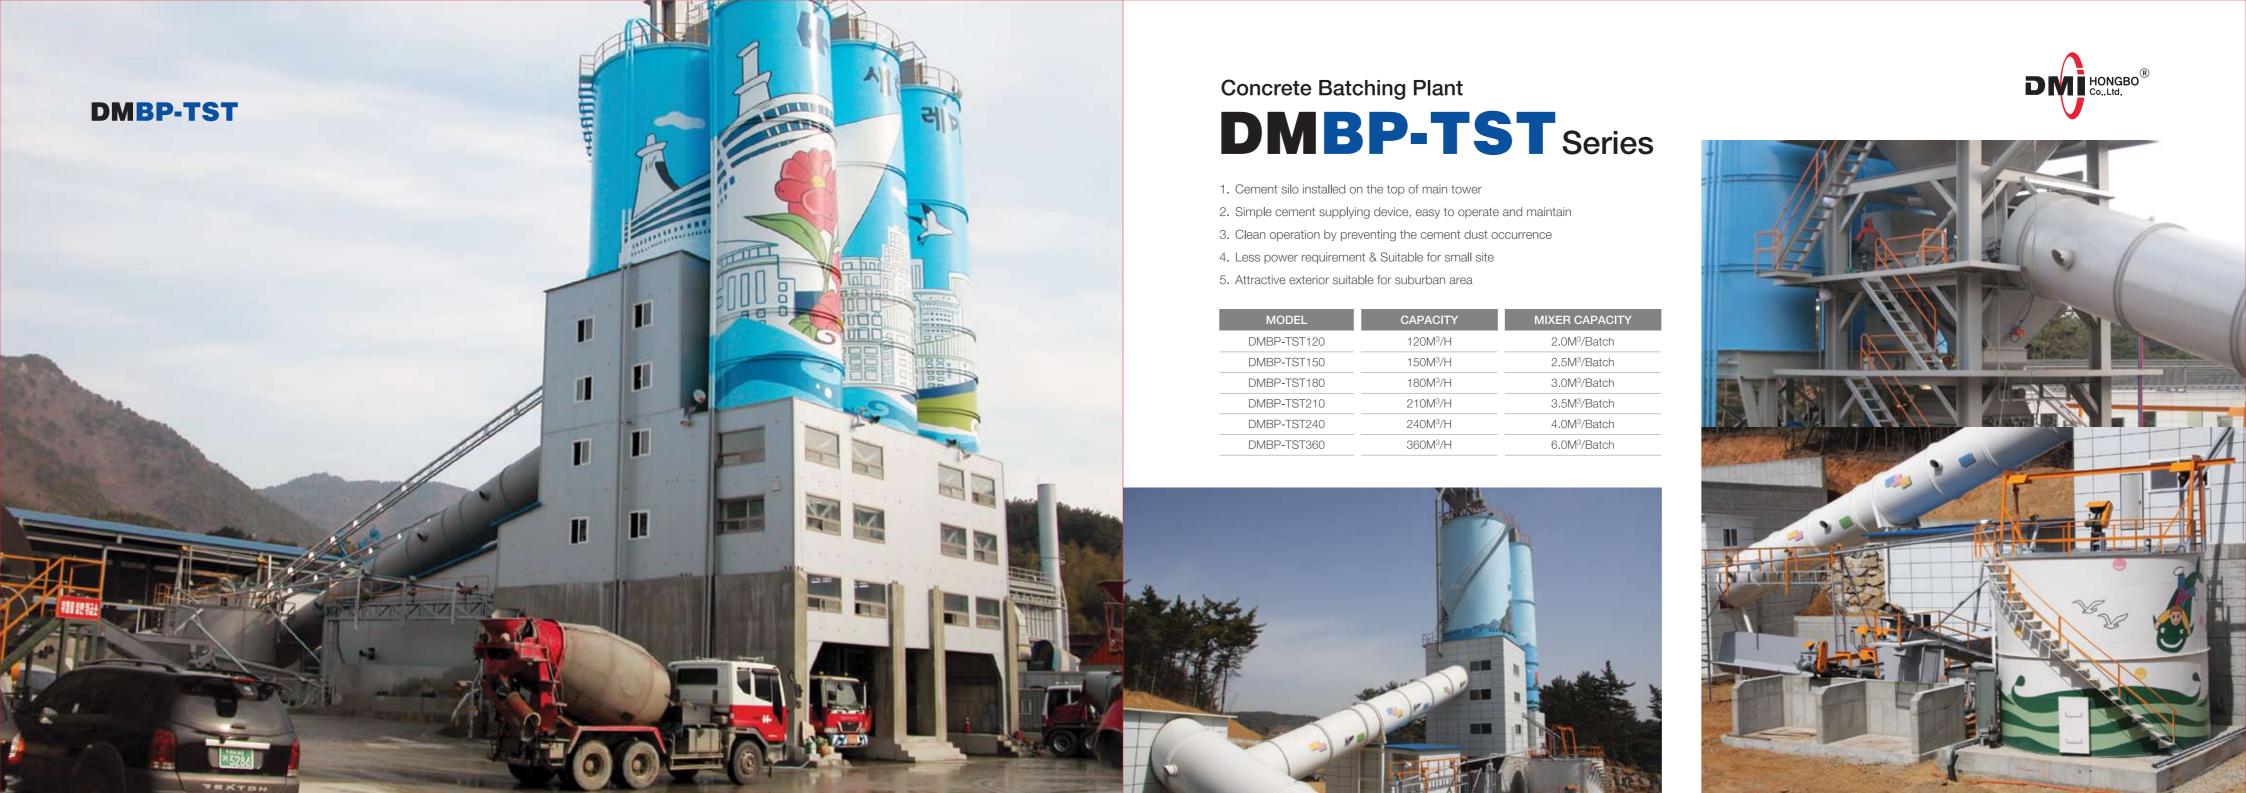

## Concrete Batching Plant

# **DMBP-ST** Series

1. Standard & Custom-made design model which will fulfill the best arrangement

- 2. Various optional specification for user's demand
- 3. Easy installation of additional part for producing special concrete
- 4. Centralized electric device and Monitoring system
- 5. Computer control system with Internet remote A/S function

| MODEL CAPACITY |                      | MIXER CAPACITY           |
|----------------|----------------------|--------------------------|
| DMBP-TST120    | 120M <sup>3</sup> /H | 2.0M <sup>3</sup> /Batch |
| DMBP-TST150    | 150M <sup>3</sup> /H | 2.5M <sup>3</sup> /Batch |
| DMBP-TST180    | 180M <sup>3</sup> /H | 3.0M <sup>3</sup> /Batch |
| DMBP-TST210    | 210M <sup>3</sup> /H | 3.5M <sup>3</sup> /Batch |
| DMBP-TST240    | 240M <sup>3</sup> /H | 4.0M <sup>3</sup> /Batch |
| DMBP-TST360    | 360M <sup>3</sup> /H | 6.0M <sup>3</sup> /Batch |
|                |                      |                          |