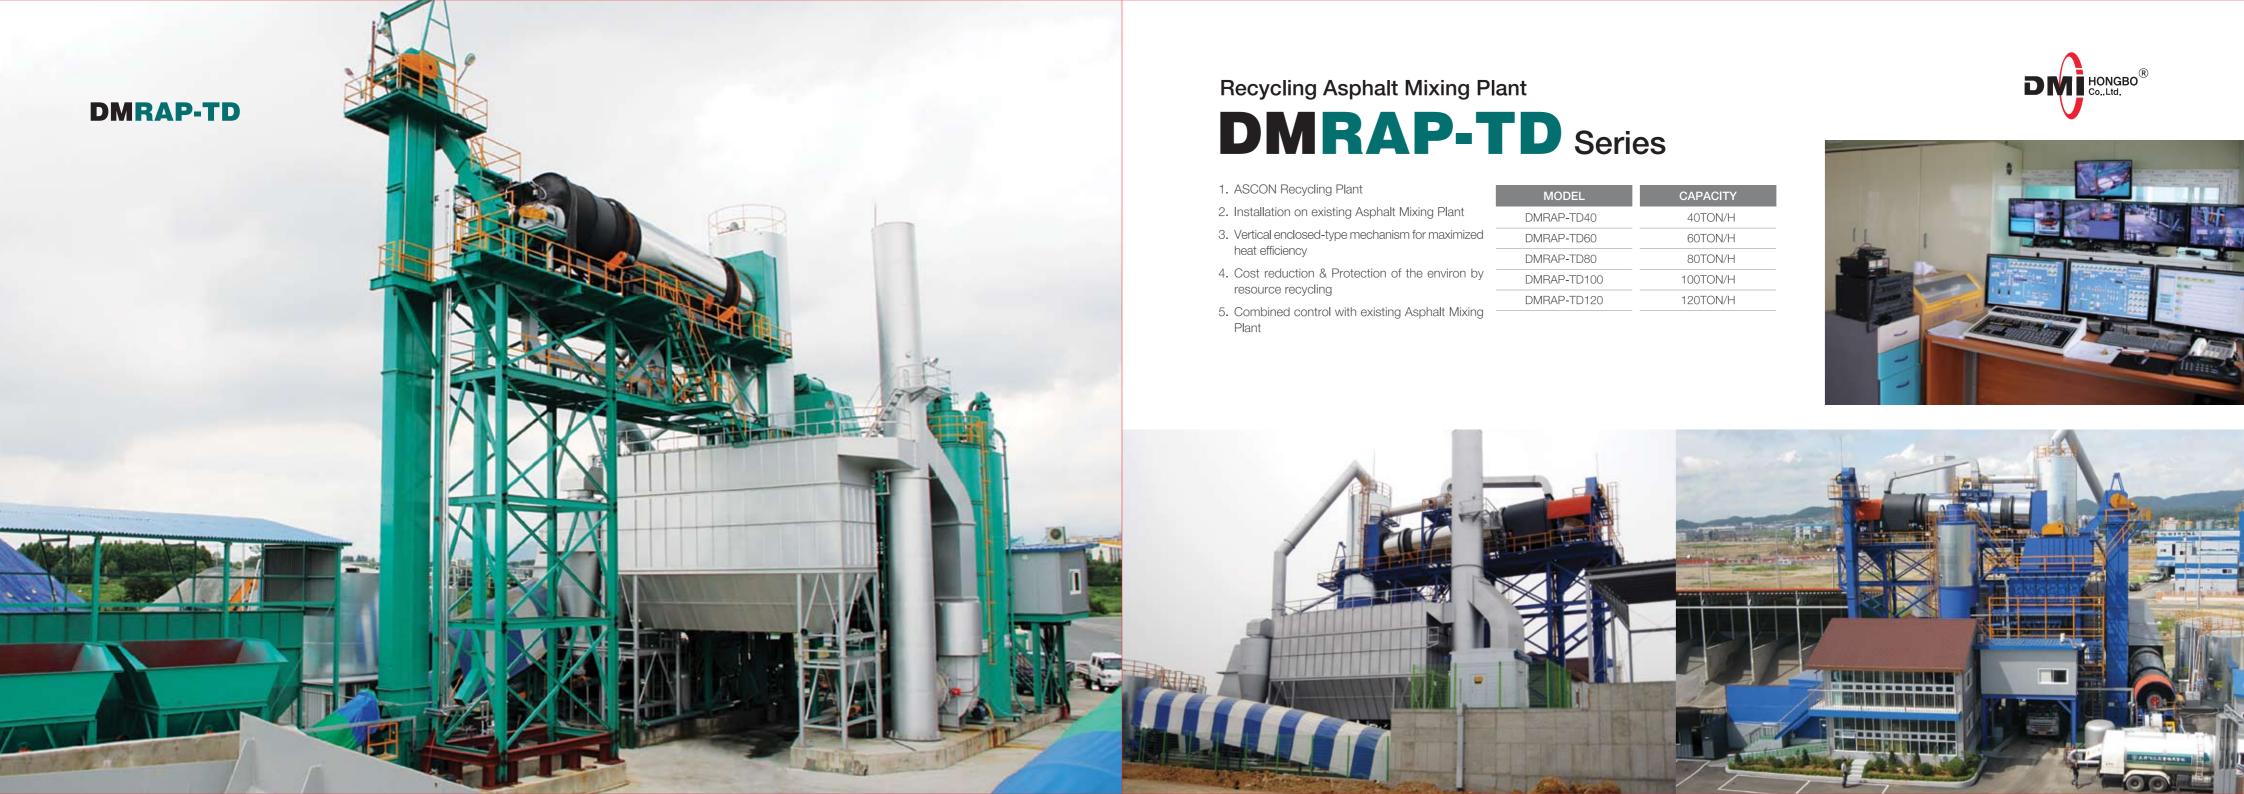

|   | MODEL       | CAPACITY |
|---|-------------|----------|
|   | DMRAP-TD40  | 40TON/H  |
| b | DMRAP-TD60  | 60TON/H  |
|   | DMRAP-TD80  | 80TON/H  |
| У | DMRAP-TD100 | 100TON/H |
|   | DMRAP-TD120 | 120TON/H |
| ٦ |             |          |