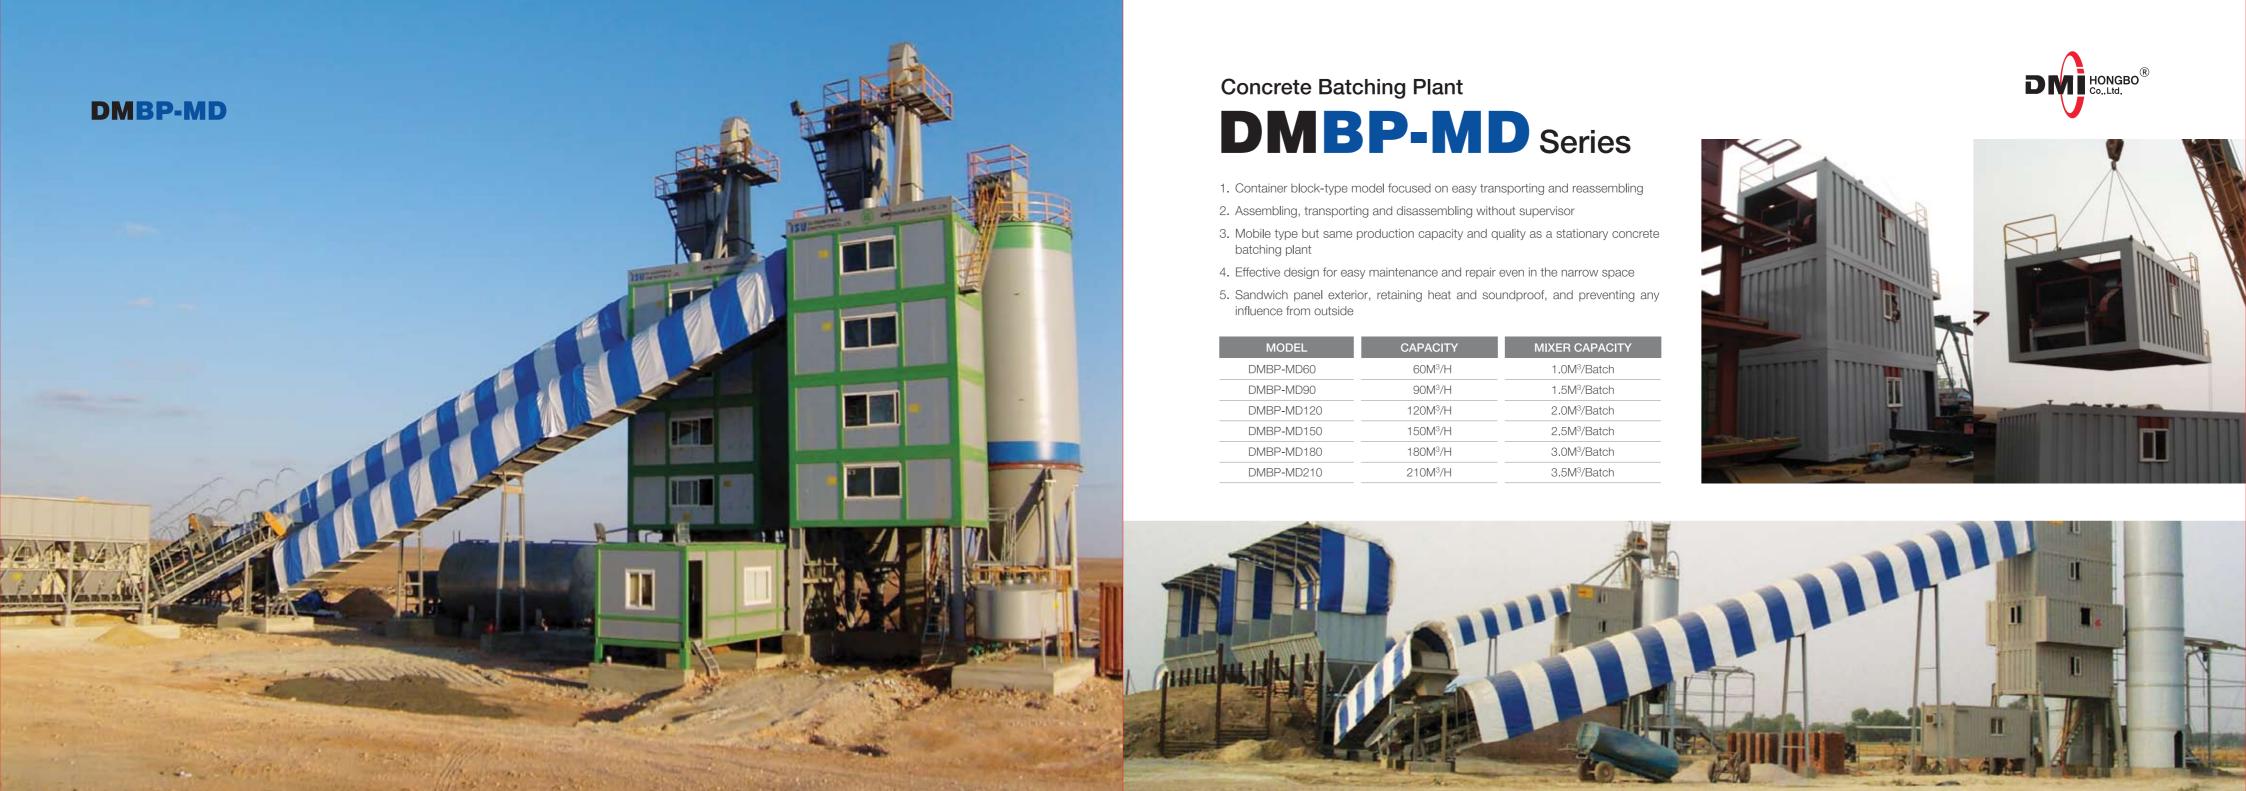

## Concrete Batching Plant

| MODEL CAPACITY |                      | MIXER CAPACITY           |
|----------------|----------------------|--------------------------|
| DMBP-MD60      | 60M <sup>3</sup> /H  | 1.0M <sup>3</sup> /Batch |
| DMBP-MD90      | 90M <sup>3</sup> /H  | 1.5M <sup>3</sup> /Batch |
| DMBP-MD120     | 120M <sup>3</sup> /H | 2.0M <sup>3</sup> /Batch |
| DMBP-MD150     | 150M <sup>3</sup> /H | 2.5M <sup>3</sup> /Batch |
| DMBP-MD180     | 180M <sup>3</sup> /H | 3.0M <sup>3</sup> /Batch |
| DMBP-MD210     | 210M <sup>3</sup> /H | 3.5M <sup>3</sup> /Batch |