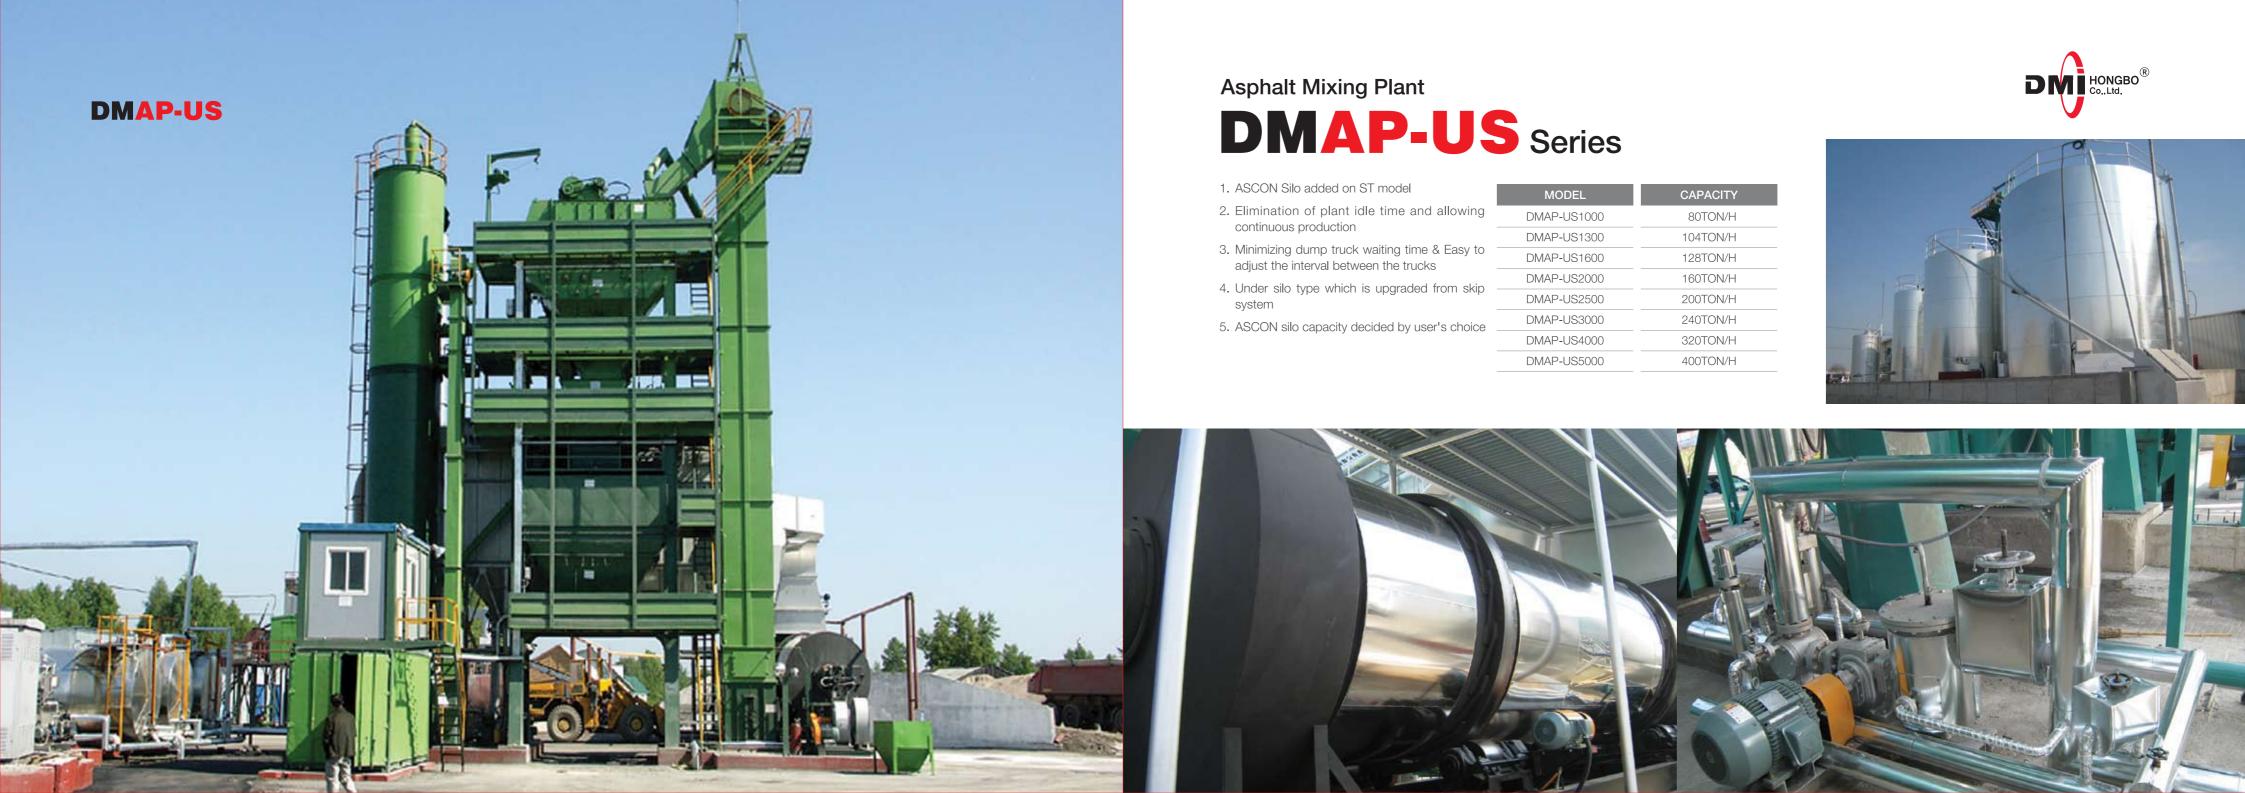

| MODEL       | CAPACITY |
|-------------|----------|
| DMAP-US1000 | 80TON/H  |
| DMAP-US1300 | 104TON/H |
| DMAP-US1600 | 128TON/H |
| DMAP-US2000 | 160TON/H |
| DMAP-US2500 | 200TON/H |
| DMAP-US3000 | 240TON/H |
| DMAP-US4000 | 320TON/H |
| DMAP-US5000 | 400TON/H |