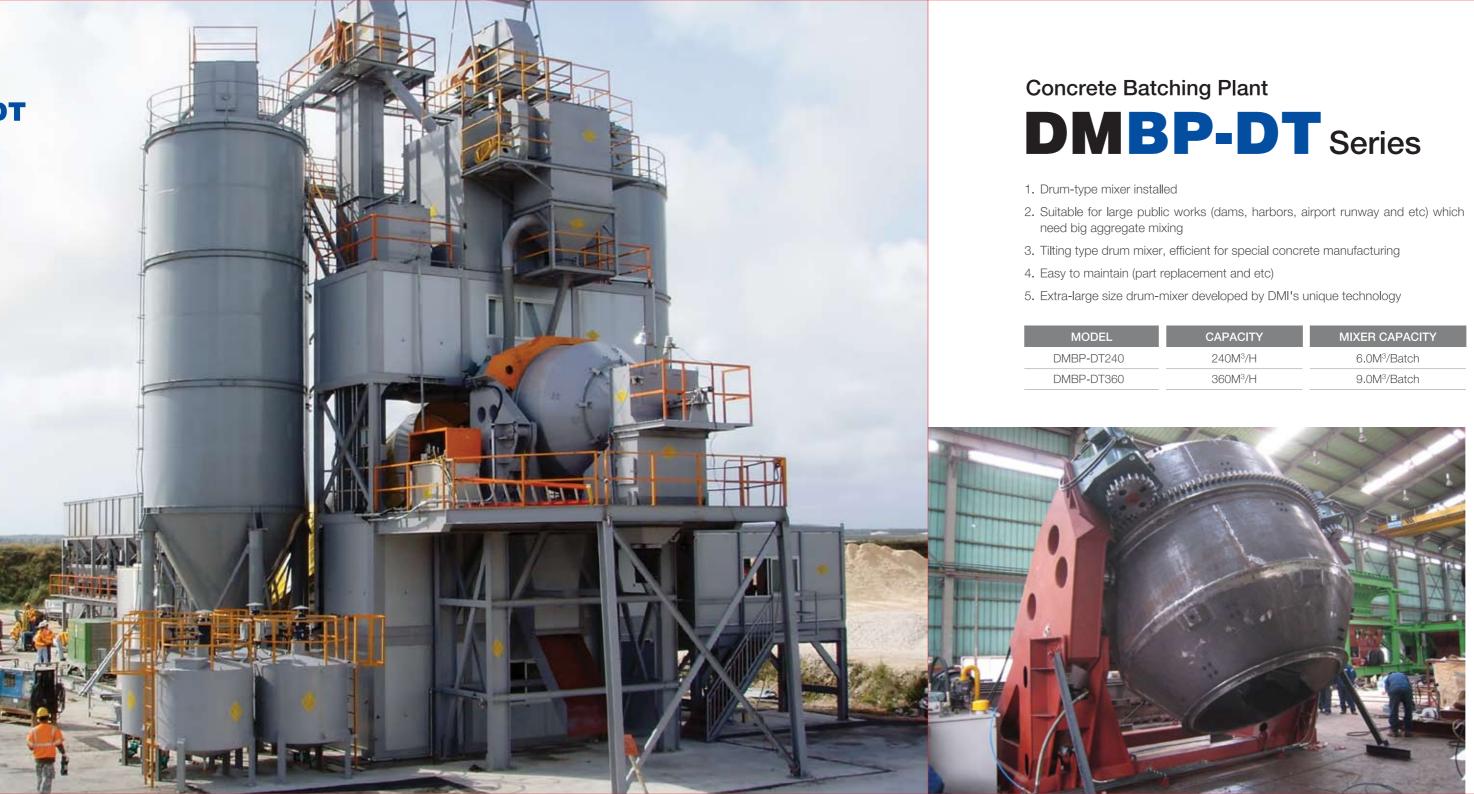

## Concrete Batching Plant

| MODEL      | CAPACITY             | MIXER CAPACITY           |
|------------|----------------------|--------------------------|
| DMBP-DT240 | 240M <sup>3</sup> /H | 6.0M <sup>3</sup> /Batch |
| DMBP-DT360 | 360M <sup>3</sup> /H | 9.0M <sup>3</sup> /Batch |