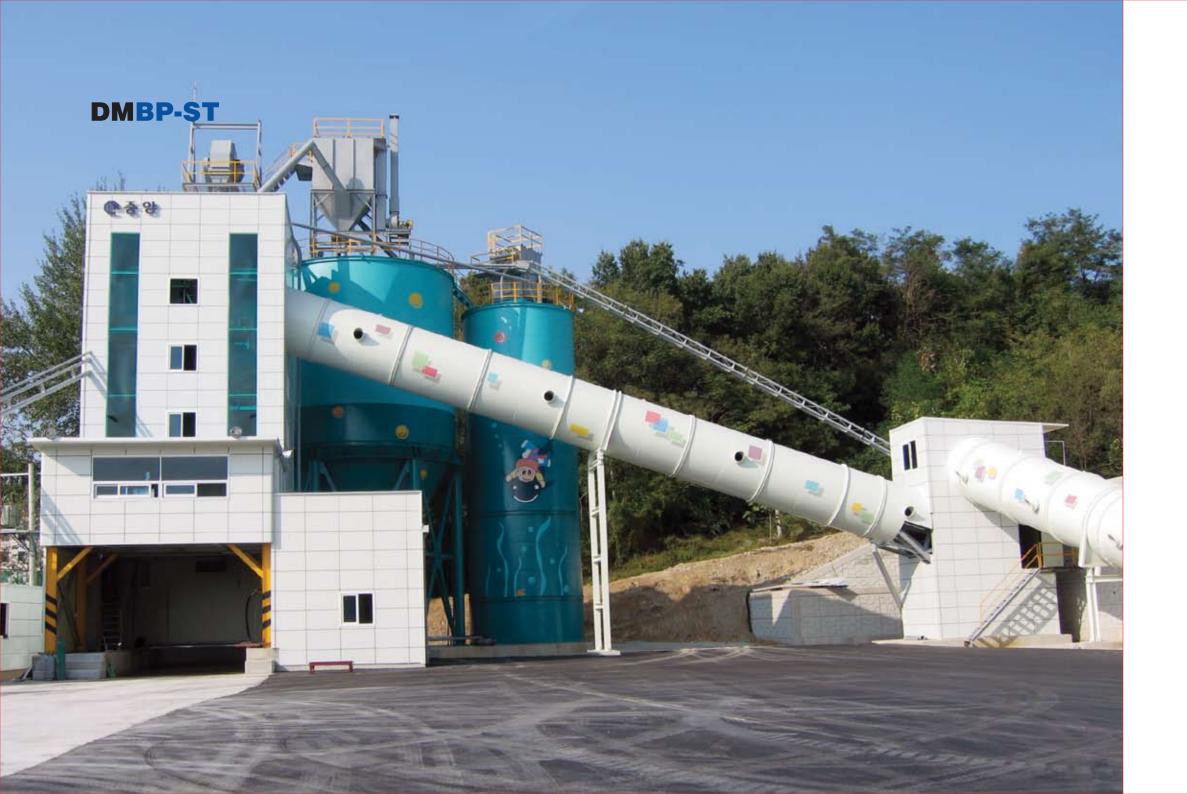

## Concrete Batching Plant

# **DMBP-ST** Series

1. Standard & Custom-made design model which will fulfill the best arrangement

- 2. Various optional specification for user's demand
- 3. Easy installation of additional part for producing special concrete
- 4. Centralized electric device and Monitoring system
- 5. Computer control system with Internet remote A/S function