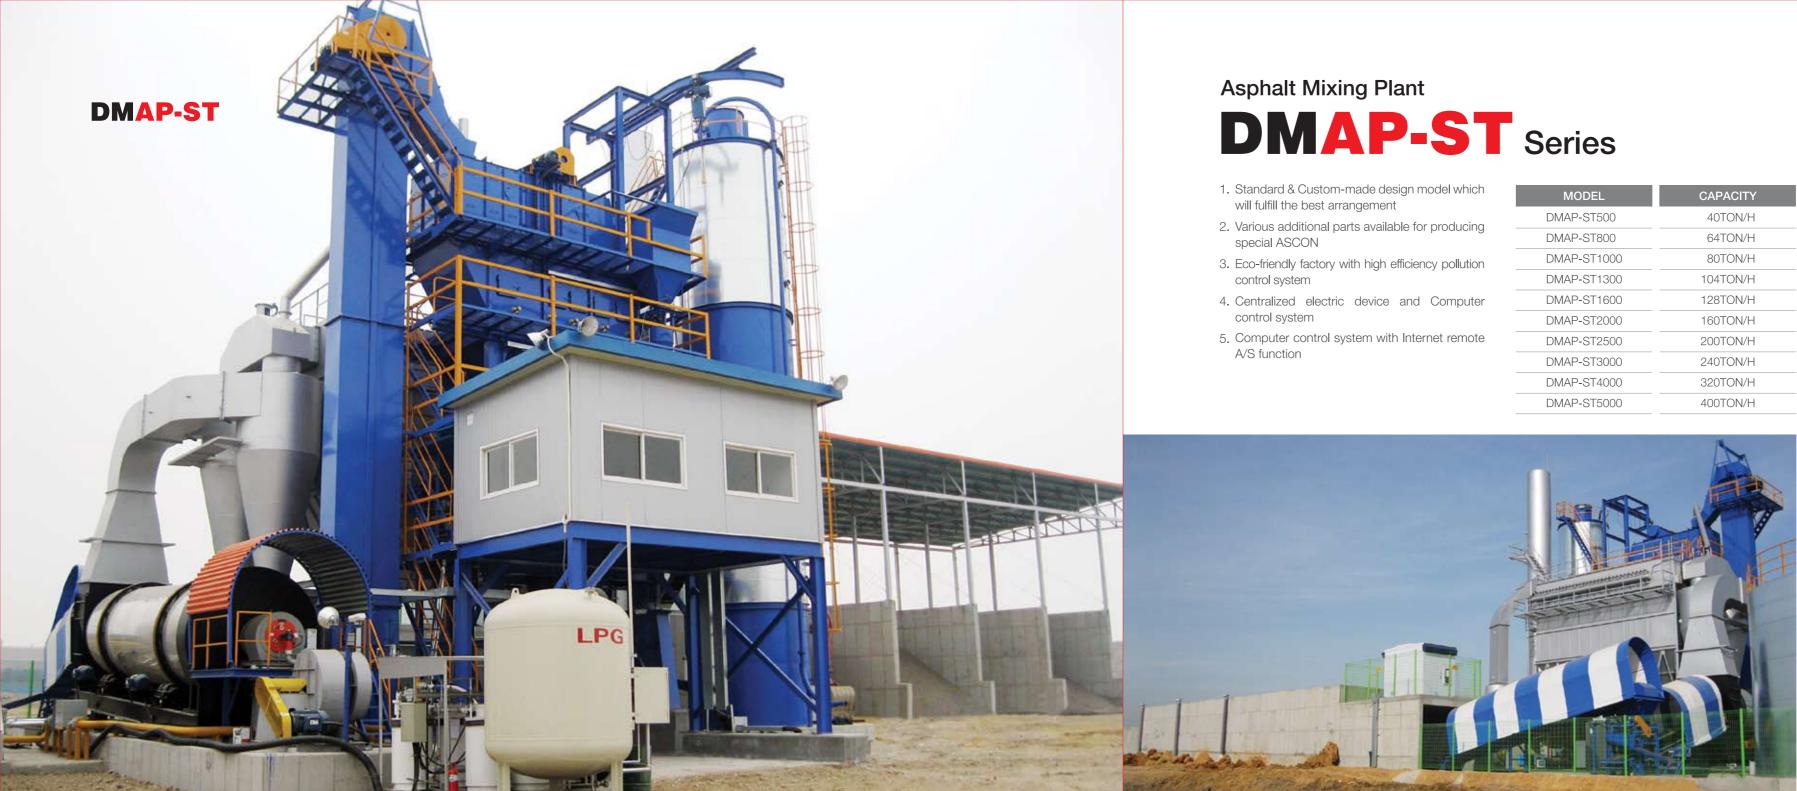

It is a great honor for all of the DMI members to meet you.

Thank you.

| MODEL       | CAPACITY |
|-------------|----------|
| DMAP-ST500  | 40TON/H  |
| DMAP-ST800  | 64TON/H  |
| DMAP-ST1000 | 80TON/H  |
| DMAP-ST1300 | 104TON/H |
| DMAP-ST1600 | 128TON/H |
| DMAP-ST2000 | 160TON/H |
| DMAP-ST2500 | 200TON/H |
| DMAP-ST3000 | 240TON/H |
| DMAP-ST4000 | 320TON/H |
| DMAP-ST5000 | 400TON/H |