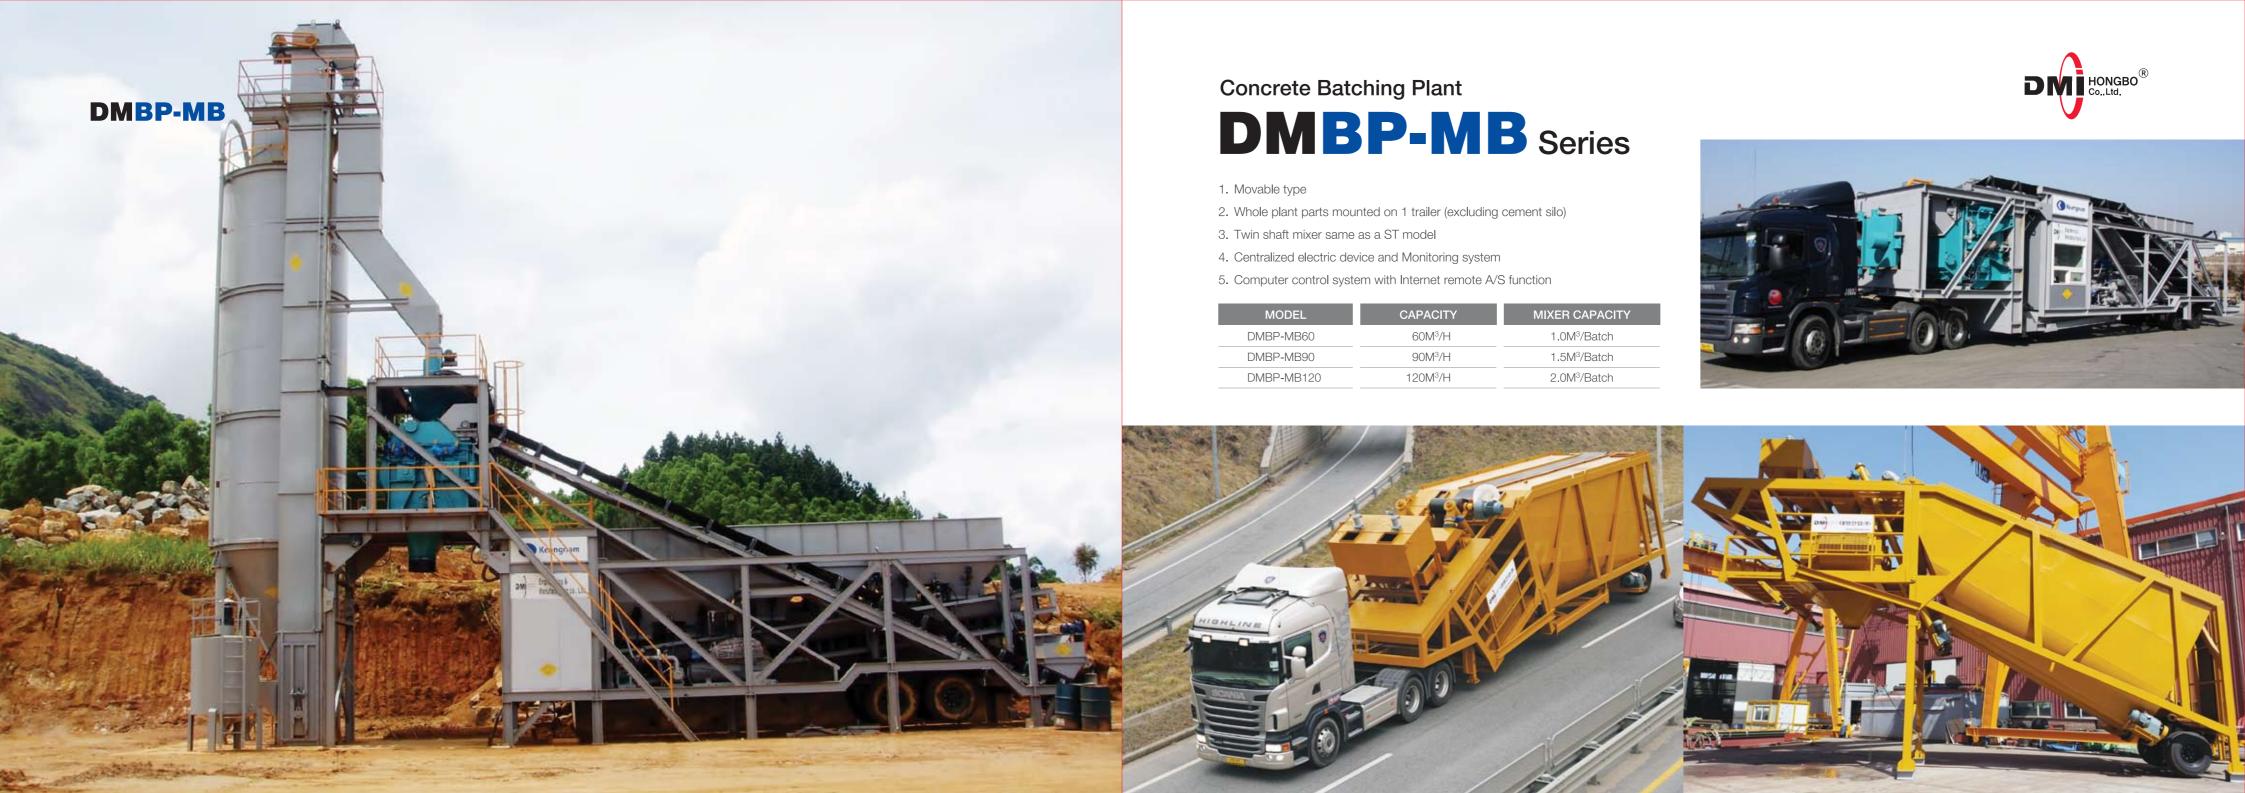

| MODEL      | CAPACITY             | MIXER CAPACITY           |
|------------|----------------------|--------------------------|
| DMBP-MB60  | 60M <sup>3</sup> /H  | 1.0M <sup>3</sup> /Batch |
| DMBP-MB90  | 90M <sup>3</sup> /H  | 1.5M <sup>3</sup> /Batch |
| DMBP-MB120 | 120M <sup>3</sup> /H | 2.0M <sup>3</sup> /Batch |