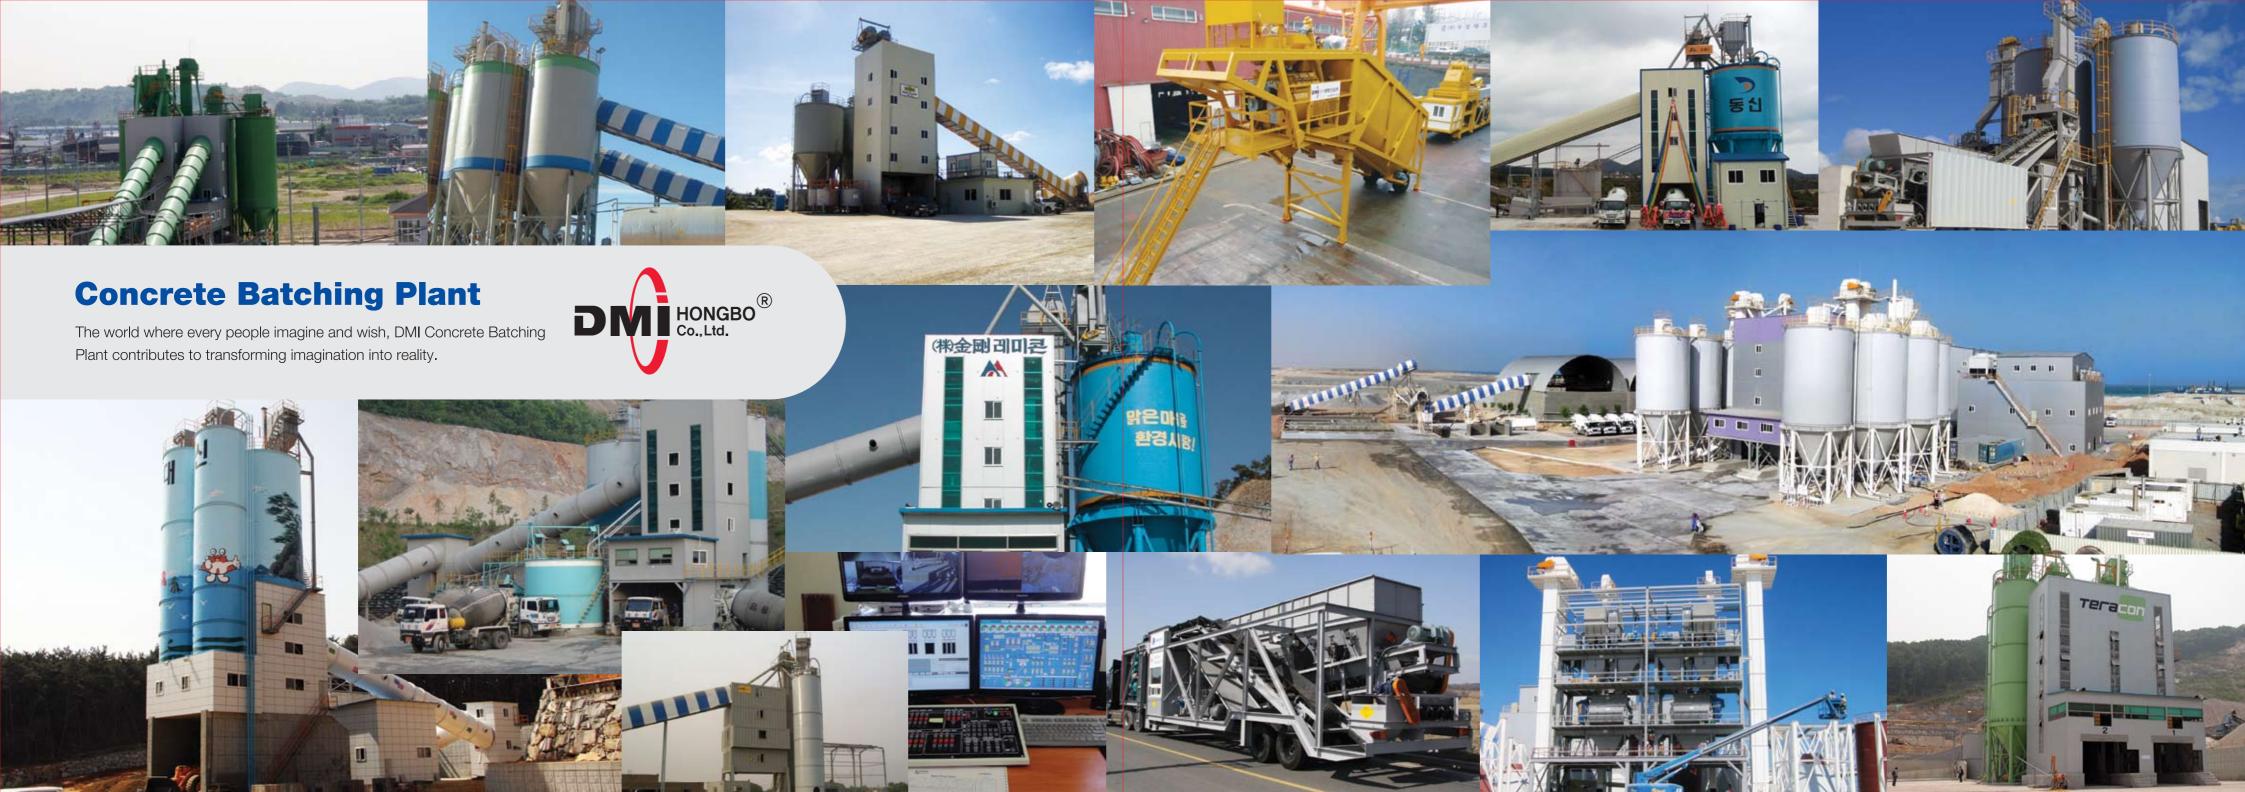

| 150M <sup>3</sup> /H | 2.5M <sup>3</sup> /Batch |
| DMBP-MD180     | 180M <sup>3</sup> /H | 3.0M <sup>3</sup> /Batch |
| DMBP-MD210     | 210M <sup>3</sup> /H | 3.5M <sup>3</sup> /Batch |







| MODEL      | CAPACITY             | MIXER CAPACITY           |
|------------|----------------------|--------------------------|
| DMBP-DT240 | 240M <sup>3</sup> /H | 6.0M <sup>3</sup> /Batch |
| DMBP-DT360 | 360M <sup>3</sup> /H | 9.0M <sup>3</sup> /Batch |











| MODEL      | CAPACITY             | MIXER CAPACITY           |
|------------|----------------------|--------------------------|
| DMBP-MB60  | 60M <sup>3</sup> /H  | 1.0M <sup>3</sup> /Batch |
| DMBP-MB90  | 90M <sup>3</sup> /H  | 1.5M <sup>3</sup> /Batch |
| DMBP-MB120 | 120M <sup>3</sup> /H | 2.0M <sup>3</sup> /Batch |







## **DMI Research & Development**

## (Patent & Certification)

### DMI contributes to building a better world for our customers.

DMI always pursues a new technology and makes continuous efforts to R&D. We guarantee the best quality and performance.

#### Patent

| NO | DATE    | Number     | Title of the invention                                           |                                         |
|----|---------|------------|------------------------------------------------------------------|-----------------------------------------|
| 1  | 2000.08 | 375968     | Asphalt Heating Device for Asphalt Mixing Plant.                 |                                         |
| 2  | 2004.03 | 538463     | Admixture Weighing Device for Concrete Batching Plant.           |