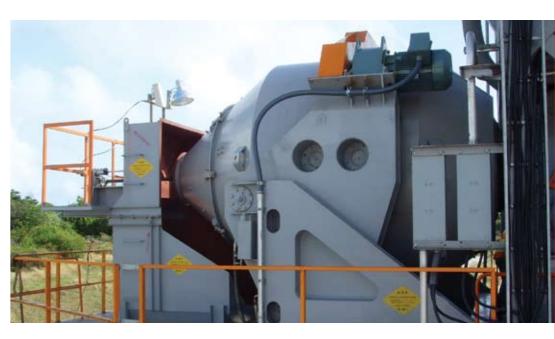

| MODEL      | CAPACITY             | MIXER CAPACITY           |
|------------|----------------------|--------------------------|
| DMBP-MB60  | 60M <sup>3</sup> /H  | 1.0M <sup>3</sup> /Batch |
| DMBP-MB90  | 90M <sup>3</sup> /H  | 1.5M <sup>3</sup> /Batch |
| DMBP-MB120 | 120M <sup>3</sup> /H | 2.0M <sup>3</sup> /Batch |