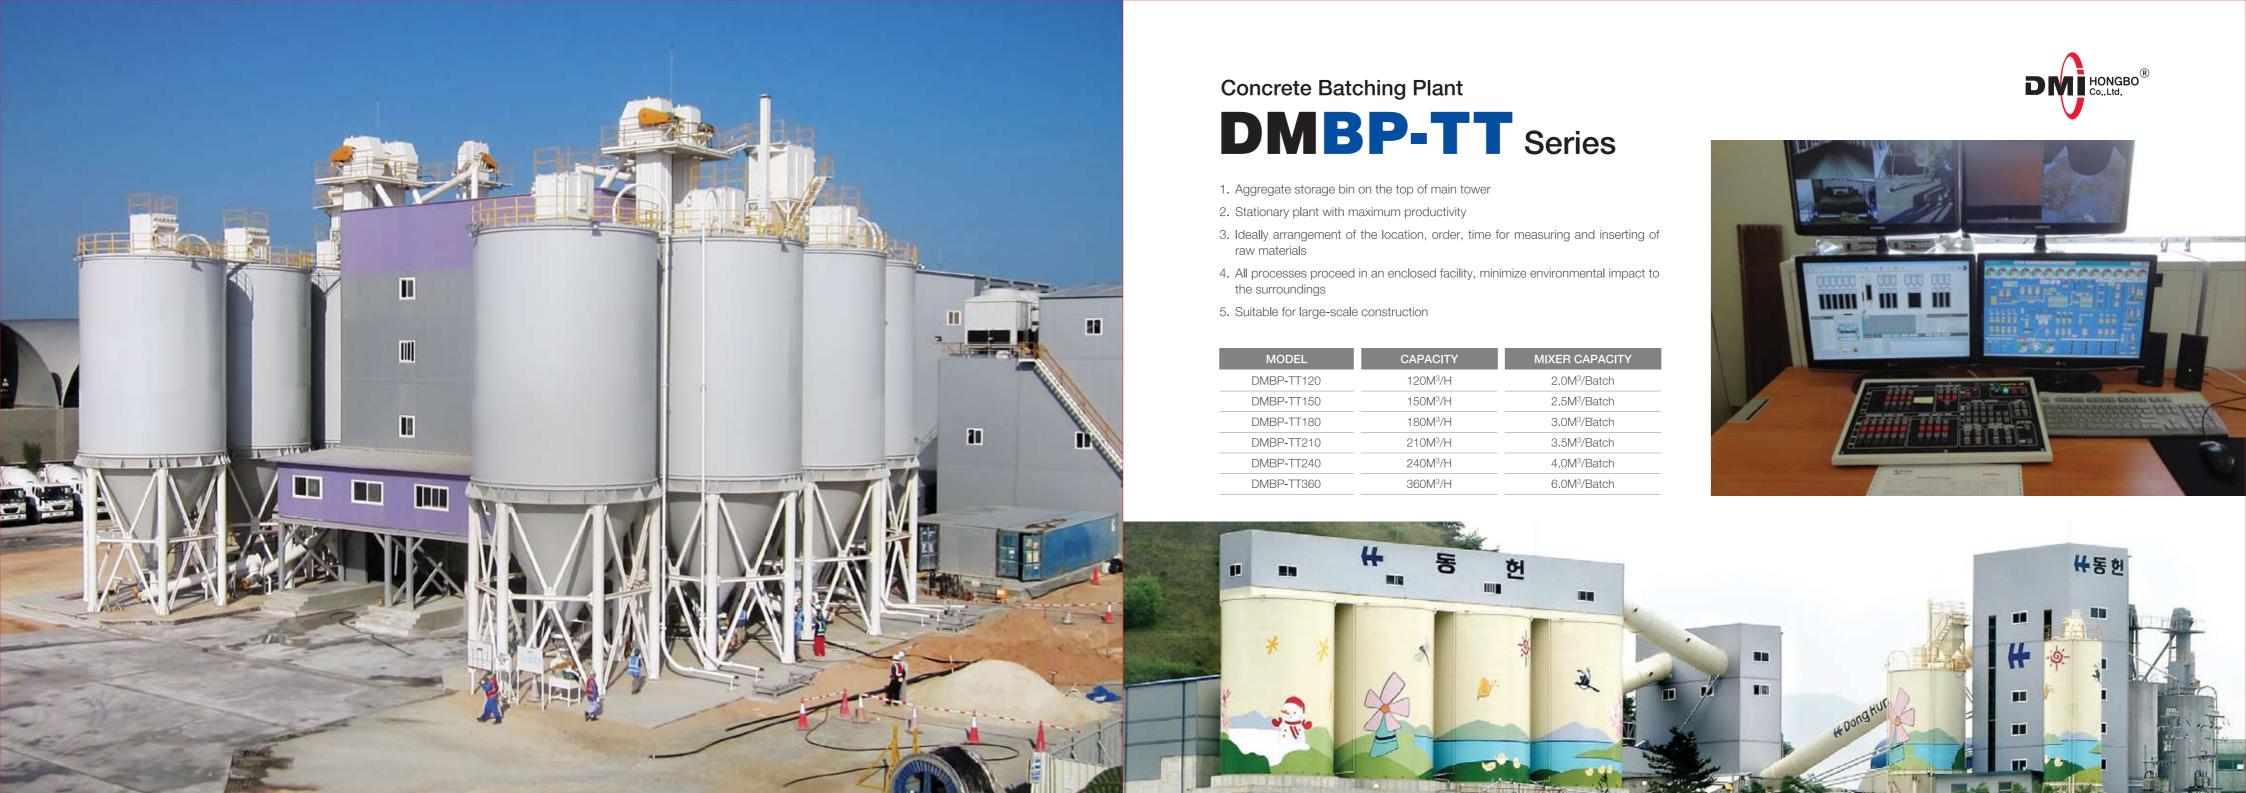

## Concrete Batching Plant

| MODEL      | MODEL CAPACITY       |                          |
|------------|----------------------|--------------------------|
| DMBP-TT120 | 120M <sup>3</sup> /H | 2.0M <sup>3</sup> /Batch |
| DMBP-TT150 | 150M <sup>3</sup> /H | 2.5M <sup>3</sup> /Batch |
| DMBP-TT180 | 180M <sup>3</sup> /H | 3.0M <sup>3</sup> /Batch |
| DMBP-TT210 | 210M <sup>3</sup> /H | 3.5M <sup>3</sup> /Batch |
| DMBP-TT240 | 240M <sup>3</sup> /H | 4.0M <sup>3</sup> /Batch |
| DMBP-TT360 | 360M <sup>3</sup> /H | 6.0M <sup>3</sup> /Batch |