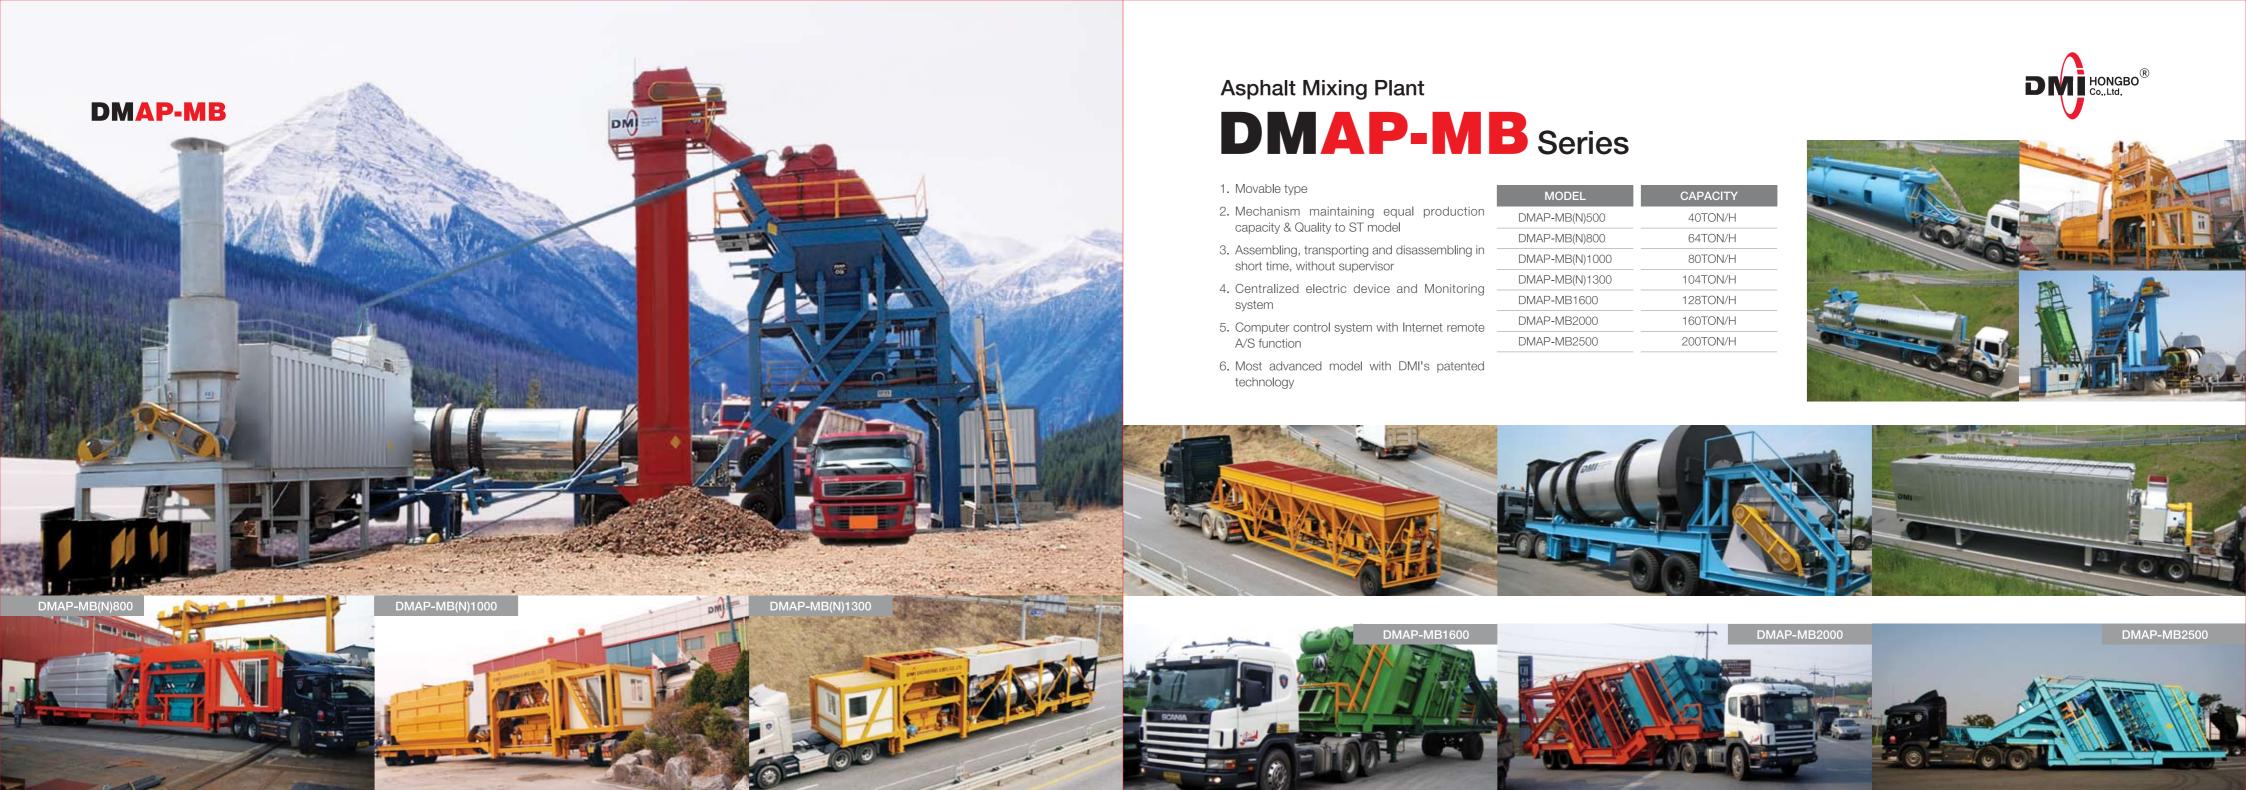

| MODEL          | CAPACITY |
|----------------|----------|
| DMAP-MB(N)500  | 40TON/H  |
| DMAP-MB(N)800  | 64TON/H  |
| DMAP-MB(N)1000 | 80TON/H  |
| DMAP-MB(N)1300 | 104TON/H |
| DMAP-MB1600    | 128TON/H |
| DMAP-MB2000    | 160TON/H |
| DMAP-MB2500    | 200TON/H |